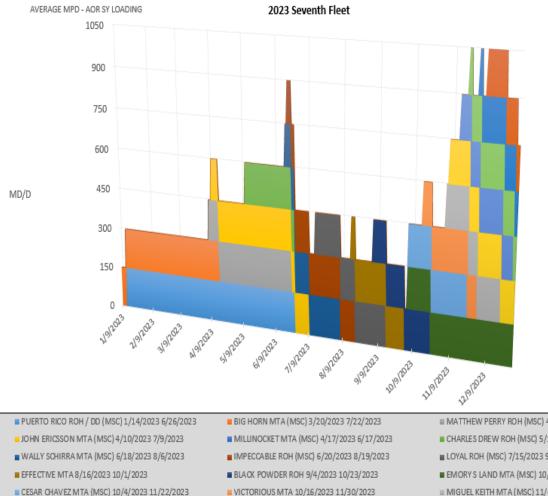

# **7<sup>TH</sup> Fleet – Shipyard Loading 2023**

| SHIP              | EVENT          | POP START  | POP END    |
|-------------------|----------------|------------|------------|
| RAPPAHANNOCK      | MTA (MSC)      | 1/9/2023   | 5/7/2023   |
| PUERTO RICO       | ROH / DD (MSC) | 1/14/2023  | 6/26/2023  |
| BRUNSWICK         | MTA (MSC)      | 1/16/2023  | 3/24/2023  |
| YUKON             | MTA (MSC)      | 1/24/2023  | 3/24/2023  |
| HENSON            | ROH (MSC)      | 2/6/2023   | 4/24/2023  |
| CARL BRASHEAR     | MTA (MSC)      | 2/7/2023   | 3/31/2023  |
| HOWARD O LORENZEN | ROH / DD (MSC) | 3/1/2023   | 4/29/2023  |
| EFFECTIVE         | ROH (MSC)      | 3/5/2023   | 5/11/2023  |
| SALVOR            | MTA (MSC)      | 3/6/2023   | 5/6/2023   |
| MATTHEW PERRY     | ROH (MSC)      | 4/7/2023   | 6/23/2023  |
| IOHN ERICSSON     | MTA (MSC)      | 4/10/2023  | 7/9/2023   |
| MILLINOCKET       | MTA (MSC)      | 4/17/2023  | 6/17/2023  |
| CHARLES DREW      | ROH (MSC)      | 5/12/2023  | 6/26/2023  |
| WALLY SCHIRRA     | MTA (MSC)      | 6/18/2023  | 8/6/2023   |
| MPECCABLE         | ROH (MSC)      | 6/20/2023  | 8/19/2023  |
| LOYAL             | ROH (MSC)      | 7/15/2023  | 9/15/2023  |
| EFFECTIVE         | MTA            | 8/16/2023  | 10/1/2023  |
| BLACK POWDER      | ROH            | 9/4/2023   | 10/23/2023 |
| EMORY S LAND      | MTA (MSC)      | 10/4/2023  | 2/5/2024   |
| CESAR CHAVEZ      | MTA (MSC)      | 10/4/2023  | 11/22/2023 |
| VICTORIOUS        | MTA            | 10/16/2023 | 11/30/2023 |
| MIGUEL KEITH      | MTA (MSC)      | 11/4/2023  | 12/19/2023 |
| RAPPAHANNOCK      | ROH            | 11/6/2023  | 2/14/2024  |
| ABLE              | MTA            | 11/14/2023 | 12/28/2023 |
| SALVOR            | ROH / DD (MSC) | 11/20/2023 | 2/2/2024   |
| PUERTO RICO       | MTA (MSC)      | 11/28/2023 | 2/10/2024  |
| BIG HORN          | MTA (MSC)      | 12/4/2023  | 2/17/2024  |
|                   |                |            |            |

Denotes PoP carry-over from previous year Denotes PoP end in the next year

- RAPPAHANNOCK ROH 11/6/2023 2/14/2024 PUERTO RICO MTA (MSC) 11/28/2023 2/10/2024
- ABLE MTA 11/14/2023 12/28/2023
- BIG HORN MTA (MSC) 12/4/2023 2/17/2024

- MATTHEW PERRY ROH (MSC) 4/7/2023 6/23/2023
- CHARLES DREW ROH (MSC) 5/12/2023 6/26/2023
- LOYAL ROH (MSC) 7/15/2023 9/15/2023
- EMORYS LAND MTA (MSC) 10/4/2023 2/5/2024
- MIGUEL KEITH MTA (MSC) 11/4/2023 12/19/2023
- SALVOR ROH / DD (MSC) 11/20/2023 2/2/2024