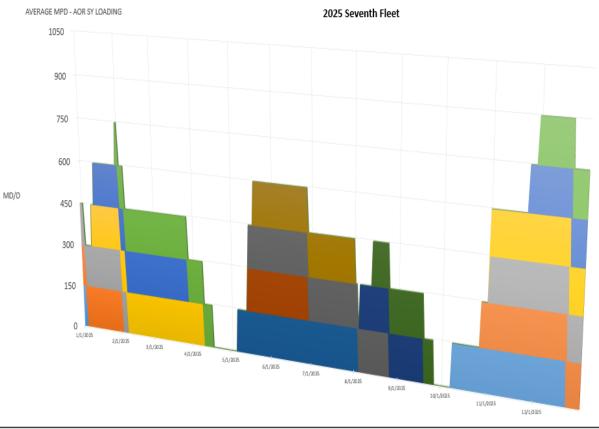

### 7<sup>TH</sup> Fleet – Shipyard Loading 2025

| EVENT          | POP START                                                                                                                                                                                                                                                                                                                                                                                                                                                                    | POP END                                                                                                                                                                                                                                                                                                                                                                                                                                                                                                                                                                                                                                                                                                                                      |
|----------------|------------------------------------------------------------------------------------------------------------------------------------------------------------------------------------------------------------------------------------------------------------------------------------------------------------------------------------------------------------------------------------------------------------------------------------------------------------------------------|----------------------------------------------------------------------------------------------------------------------------------------------------------------------------------------------------------------------------------------------------------------------------------------------------------------------------------------------------------------------------------------------------------------------------------------------------------------------------------------------------------------------------------------------------------------------------------------------------------------------------------------------------------------------------------------------------------------------------------------------|
| MTA (MSC)      | 10/21/2024                                                                                                                                                                                                                                                                                                                                                                                                                                                                   | 1/3/2025                                                                                                                                                                                                                                                                                                                                                                                                                                                                                                                                                                                                                                                                                                                                     |
| ROH / DD (MSC) | 10/28/2024                                                                                                                                                                                                                                                                                                                                                                                                                                                                   | 2/2/2025                                                                                                                                                                                                                                                                                                                                                                                                                                                                                                                                                                                                                                                                                                                                     |
| MTA (MSC)      | 11/24/2024                                                                                                                                                                                                                                                                                                                                                                                                                                                                   | 2/6/2025                                                                                                                                                                                                                                                                                                                                                                                                                                                                                                                                                                                                                                                                                                                                     |
| ROH / DD (MSC) | 1/10/2025                                                                                                                                                                                                                                                                                                                                                                                                                                                                    | 4/9/2025                                                                                                                                                                                                                                                                                                                                                                                                                                                                                                                                                                                                                                                                                                                                     |
| MTA (MSC)      | 1/13/2025                                                                                                                                                                                                                                                                                                                                                                                                                                                                    | 3/28/2025                                                                                                                                                                                                                                                                                                                                                                                                                                                                                                                                                                                                                                                                                                                                    |
| MTA (MSC)      | 2/1/2025                                                                                                                                                                                                                                                                                                                                                                                                                                                                     | 4/16/2025                                                                                                                                                                                                                                                                                                                                                                                                                                                                                                                                                                                                                                                                                                                                    |
| MTA (MSC)      | 3/3/2025                                                                                                                                                                                                                                                                                                                                                                                                                                                                     | 4/14/2025                                                                                                                                                                                                                                                                                                                                                                                                                                                                                                                                                                                                                                                                                                                                    |
| ROH / DD (MSC) | 5/6/2025                                                                                                                                                                                                                                                                                                                                                                                                                                                                     | 8/3/2025                                                                                                                                                                                                                                                                                                                                                                                                                                                                                                                                                                                                                                                                                                                                     |
| ROH (MSC)      | 5/14/2025                                                                                                                                                                                                                                                                                                                                                                                                                                                                    | 6/28/2025                                                                                                                                                                                                                                                                                                                                                                                                                                                                                                                                                                                                                                                                                                                                    |
| ROH (MSC)      | 5/18/2025                                                                                                                                                                                                                                                                                                                                                                                                                                                                    | 8/25/2025                                                                                                                                                                                                                                                                                                                                                                                                                                                                                                                                                                                                                                                                                                                                    |
| MTA            | 5/19/2025                                                                                                                                                                                                                                                                                                                                                                                                                                                                    | 8/1/2025                                                                                                                                                                                                                                                                                                                                                                                                                                                                                                                                                                                                                                                                                                                                     |
| MTA (MSC)      | 8/5/2025                                                                                                                                                                                                                                                                                                                                                                                                                                                                     | 9/18/2025                                                                                                                                                                                                                                                                                                                                                                                                                                                                                                                                                                                                                                                                                                                                    |
| MTA (MSC)      | 8/14/2025                                                                                                                                                                                                                                                                                                                                                                                                                                                                    | 9/25/2025                                                                                                                                                                                                                                                                                                                                                                                                                                                                                                                                                                                                                                                                                                                                    |
| MTA (MSC)      | 10/8/2025                                                                                                                                                                                                                                                                                                                                                                                                                                                                    | 12/21/2025                                                                                                                                                                                                                                                                                                                                                                                                                                                                                                                                                                                                                                                                                                                                   |
| ROH (MSC)      | 10/27/2025                                                                                                                                                                                                                                                                                                                                                                                                                                                                   | 1/25/2026                                                                                                                                                                                                                                                                                                                                                                                                                                                                                                                                                                                                                                                                                                                                    |
| ROH (MSC)      | 11/1/2025                                                                                                                                                                                                                                                                                                                                                                                                                                                                    | 1/29/2026                                                                                                                                                                                                                                                                                                                                                                                                                                                                                                                                                                                                                                                                                                                                    |
| ROH            | 11/1/2025                                                                                                                                                                                                                                                                                                                                                                                                                                                                    | 2/8/2026                                                                                                                                                                                                                                                                                                                                                                                                                                                                                                                                                                                                                                                                                                                                     |
| ROH / DD (MSC) | 11/25/2025                                                                                                                                                                                                                                                                                                                                                                                                                                                                   | 5/25/2026                                                                                                                                                                                                                                                                                                                                                                                                                                                                                                                                                                                                                                                                                                                                    |
| ROH            | 12/1/2025                                                                                                                                                                                                                                                                                                                                                                                                                                                                    | 3/1/2026                                                                                                                                                                                                                                                                                                                                                                                                                                                                                                                                                                                                                                                                                                                                     |
|                | ROH / DD (MSC)        MTA (MSC)        ROH / DD (MSC)        MTA (MSC)        MTA (MSC)        MTA (MSC)        MTA (MSC)        ROH / DD (MSC)        ROH (MSC)        ROH (MSC)        ROH (MSC)        MTA (MSC)        MTA        MTA (MSC)        ROH (MSC) | MTA (MSC)      10/21/2024        ROH / DD (MSC)      10/28/2024        MTA (MSC)      11/24/2024        ROH / DD (MSC)      1/10/2025        MTA (MSC)      1/13/2025        MTA (MSC)      2/1/2025        MTA (MSC)      3/3/2025        ROH / DD (MSC)      5/6/2025        ROH (MSC)      5/14/2025        ROH (MSC)      5/18/2025        MTA (MSC)      8/5/2025        MTA (MSC)      8/5/2025        MTA (MSC)      10/8/2025        MTA (MSC)      10/8/2025        MTA (MSC)      10/27/2025        ROH (MSC)      10/27/2025        ROH (MSC)      11/1/2025        ROH (MSC)      11/1/2025        ROH (MSC)      11/2/2025        ROH (MSC)      11/2/2025        ROH (MSC)      11/2/2025        ROH (DD (MSC)      11/25/2025 |

Denotes PoP carry-over from previous year Denotes PoP end in the next year

- TIPPECANOE MTA (MSC) 10/21/2024 1/3/2025
- MATTHEW PERRY ROH / DD (MSC) 1/10/2025 4/9/2025
- CHARLES DREW ROH / DD (MSC) 5/6/2025 8/3/2025
- JOHN ERICSSON MTA 5/19/2025 8/1/2025
- PUERTO RICO MTA (MSC) 10/8/2025 12/21/2025
- TIPPECANOE ROH 11/1/2025 2/8/2026

- PUERTO RICO ROH / DD (MSC) 10/28/2024 2/2/2025
- APALACHICOLA MTA (MSC) 1/13/2025 3/28/2025
- ALAN SHEPARD ROH (MSC) 5/14/2025 6/28/2025
- WALLY SCHIRRA MTA (MSC) 8/5/2025 9/18/2025
- HENSON ROH (MSC) 10/27/2025 1/25/2026
- EMORY S LAND ROH / DD (MSC) 11/25/2025 5/25/2026

- RAPPAHANNOCK MTA (MSC) 11/24/2024 2/6/2025
- YUKON MTA (MSC) 2/1/2025 4/16/2025
- BIG HORN ROH (MSC) 5/18/2025 8/25/2025
- AMELIA EARHART MTA (MSC) 8/14/2025 9/25/2025
- ECESAR CHAVEZ ROH (MSC) 11/1/2025 1/29/2026
- RAPPAHANNOCK ROH 12/1/2025 3/1/2026